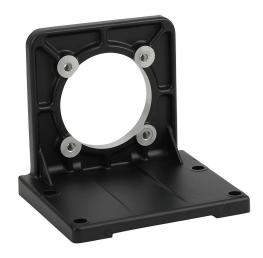

## RT-11D Cut Sheet

Koyo right angle bracket, metal. For use with Koyo TRD-GK series encoders. Mounting hardware included.

For complete product information, please see this item on our store at the following link:

## **Technical Specifications**

| Brand        | Коуо                        |
|--------------|-----------------------------|
| Item         | Right angle bracket         |
| Material     | Metal                       |
| For Use With | Koyo TRD-GK series encoders |
| Includes     | Mounting hardware           |