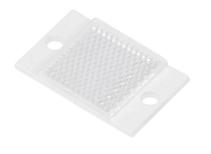

## RL204-1 Cut Sheet

Micro Detectors reflector, rectangular, 20mm x 32mm. For use with polarized reflective laser photoelectric sensors.

For complete product information, please see this item on our store at the following link:

## Technical Specifications

| Brand        | Micro Detectors                                  |
|--------------|--------------------------------------------------|
| Item         | Reflector                                        |
| Shape        | Rectangular                                      |
| Size         | 20mm x 32mm                                      |
| For Use With | Polarized reflective laser photoelectric sensors |