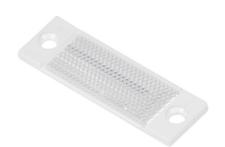

## RL203-1 Cut Sheet

Micro Detectors reflector, rectangular, 19.2mm x 60mm. For use with polarized reflective laser photoelectric sensors.

For complete product information, please see this item on our store at the following link:

## **Technical Specifications**

| Brand        | Micro Detectors                                  |
|--------------|--------------------------------------------------|
| Item         | Reflector                                        |
| Shape        | Rectangular                                      |
| Size         | 19.2mm x 60mm                                    |
| For Use With | Polarized reflective laser photoelectric sensors |