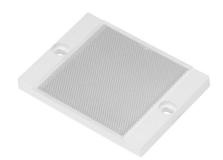

## RL201-1 Cut Sheet

Micro Detectors reflector, rectangular, 60mm x 82mm. For use with polarized reflective laser photoelectric sensors.

For complete product information, please see this item on our store at the following link:

## **Technical Specifications**

| Brand        | Micro Detectors                                  |
|--------------|--------------------------------------------------|
| Item         | Reflector                                        |
| Shape        | Rectangular                                      |
| Size         | 60mm x 82mm                                      |
| For Use With | Polarized reflective laser photoelectric sensors |