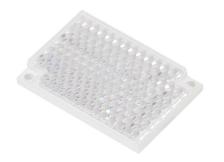

## RL116 Cut Sheet

Micro Detectors reflector, rectangular, 41mm x 60mm. Package of 10. For use with polarized reflective photoelectric sensors.

For complete product information, please see this item on our store at the following link:

## Technical Specifications

| Brand             | Micro Detectors                            |
|-------------------|--------------------------------------------|
| Item              | Reflector                                  |
| Shape             | Rectangular                                |
| Size              | 41mm x 60mm                                |
| Quantity per Pack | 10                                         |
| For Use With      | Polarized reflective photoelectric sensors |