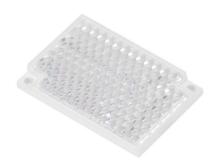

## RL116-1 Cut Sheet

Micro Detectors reflector, rectangular, 41mm x 60mm. For use with polarized reflective photoelectric sensors.

For complete product information, please see this item on our store at the following link:

## **Technical Specifications**

| Brand        | Micro Detectors                            |
|--------------|--------------------------------------------|
| Item         | Reflector                                  |
| Shape        | Rectangular                                |
| Size         | 41mm x 60mm                                |
| For Use With | Polarized reflective photoelectric sensors |