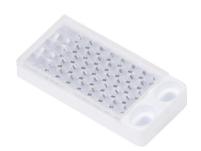

## RL111G-1 Cut Sheet

Micro Detectors reflector, rectangular, 22.5mm x 47mm. For use with polarized reflective photoelectric sensors.

For complete product information, please see this item on our store at the following link:

## **Technical Specifications**

| Brand        | Micro Detectors                            |
|--------------|--------------------------------------------|
| Item         | Reflector                                  |
| Shape        | Rectangular                                |
| Size         | 22.5mm x 47mm                              |
| For Use With | Polarized reflective photoelectric sensors |