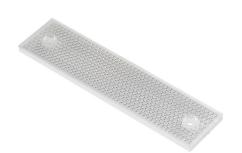

## RL106G Cut Sheet

Micro Detectors reflector, rectangular, 182mm x 42mm. Package of 10. For use with polarized reflective photoelectric sensors.

For complete product information, please see this item on our store at the following link:

## **Technical Specifications**

| Brand             | Micro Detectors                            |
|-------------------|--------------------------------------------|
| Item              | Reflector                                  |
| Shape             | Rectangular                                |
| Size              | 182mm x 42mm                               |
| Quantity per Pack | 10                                         |
| For Use With      | Polarized reflective photoelectric sensors |