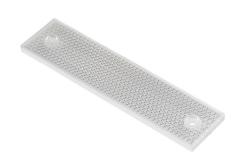

## RL106G-1 Cut Sheet

Micro Detectors reflector, rectangular, 182mm x 42mm. For use with polarized reflective photoelectric sensors.

For complete product information, please see this item on our store at the following link:

## **Technical Specifications**

| Brand        | Micro Detectors                            |
|--------------|--------------------------------------------|
| Item         | Reflector                                  |
| Shape        | Rectangular                                |
| Size         | 182mm x 42mm                               |
| For Use With | Polarized reflective photoelectric sensors |