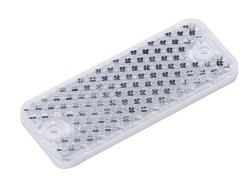

## RL105G Cut Sheet

Micro Detectors reflector, rectangular, 95mm x 38mm. Package of 10. For use with polarized reflective photoelectric sensors.

For complete product information, please see this item on our store at the following link:

## **Technical Specifications**

| Brand             | Micro Detectors                            |
|-------------------|--------------------------------------------|
| Item              | Reflector                                  |
| Shape             | Rectangular                                |
| Size              | 95mm x 38mm                                |
| Quantity per Pack | 10                                         |
| For Use With      | Polarized reflective photoelectric sensors |