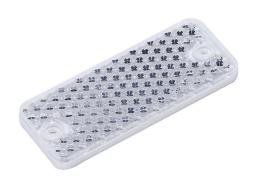

## RL105G-1 Cut Sheet

Micro Detectors reflector, rectangular, 95mm x 38mm. For use with polarized reflective photoelectric sensors.

For complete product information, please see this item on our store at the following link:

## **Technical Specifications**

| Brand        | Micro Detectors                            |
|--------------|--------------------------------------------|
| Item         | Reflector                                  |
| Shape        | Rectangular                                |
| Size         | 95mm x 38mm                                |
| For Use With | Polarized reflective photoelectric sensors |