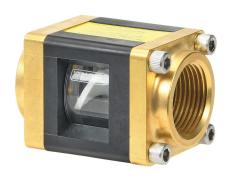

## RFH-1616 Cut Sheet

CITO RotoFlow flow indicator, 1-60 GPM, 1in NPT thread, glass-filled nylon.

For complete product information, please see this item on our store at the following link:

https://www.automationdirect.com/pn/RFH-1616

## **Technical Specifications**

| Brand         | CITO                      |
|---------------|---------------------------|
| Item          | Flow indicator            |
| Series        | RotoFlow                  |
| Replacement   | No                        |
| Working Fluid | Coolant, oil or water     |
| Flow Capacity | 1-60 GPM                  |
| Thread Size   | 1in NPT thread            |
| Material      | Glass-filled nylon        |
| Includes      | RA-3903 high-flow turbine |