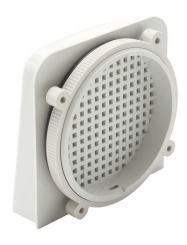

## REV80 Cut Sheet

Stahlin enclosure vent, 80mm, polycarbonate.

For complete product information, please see this item on our store at the following link:

https://www.automationdirect.com/pn/REV80

## **Technical Specifications**

| Brand    | Stahlin        |
|----------|----------------|
| Item     | Enclosure vent |
| Size     | 80mm           |
| Material | Polycarbonate  |