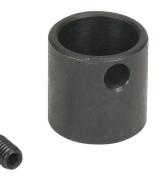

## RB52-16 Cut Sheet

Elesa reducer bushing, 20mm outside diameter, 16mm inside diameter, black oxide steel. For use with Elesa DD52 metric indicators.

For complete product information, please see this item on our store at the following link:

## Technical Specifications

| · · · ·          |                              |
|------------------|------------------------------|
| Brand            | Elesa                        |
| Item             | Bushing                      |
| Bushing Type     | Reducer                      |
| Outside Diameter | 20mm                         |
| Inside Diameter  | 16mm                         |
| Material         | Black oxide steel            |
| For Use With     | Elesa DD52 metric indicators |