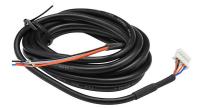

## **QPS-CBL** Cut Sheet

ProSense cable, replacement, 6.6ft/2m cable length. For use with ProSense QPS series digital pressure sensors.

For complete product information, please see this item on our store at the following link:

## Technical Specifications

| Brand        | ProSense                                     |
|--------------|----------------------------------------------|
| Item         | Cable                                        |
| Replacement  | Yes                                          |
| Cable Length | 6.6ft/2m                                     |
| For Use With | ProSense QPS series digital pressure sensors |