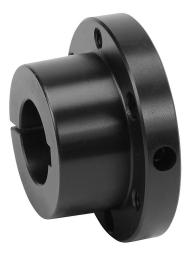

## QD-SH-1000 Cut Sheet

SureMotion QD bushing, SH size, 1.000in bore, steel.

For complete product information, please see this item on our store at the following link:

https://www.automationdirect.com/pn/QD-SH-1000

## **Technical Specifications**

| Brand         | SureMotion |
|---------------|------------|
| Item          | Bushing    |
| Bushing Type  | QD         |
| Bushing Size  | SH         |
| Bore Diameter | 1.000in    |
| Material      | Steel      |