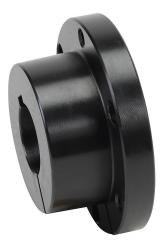

## QD-SDS-1000 Cut Sheet

SureMotion QD bushing, SDS size, 1.000in bore, steel.

For complete product information, please see this item on our store at the following link:

https://www.automationdirect.com/pn/QD-SDS-1000

## **Technical Specifications**

| ·             |            |
|---------------|------------|
| Brand         | SureMotion |
| Item          | Bushing    |
| Bushing Type  | QD         |
| Bushing Size  | SDS        |
| Bore Diameter | 1.000in    |
| Material      | Steel      |