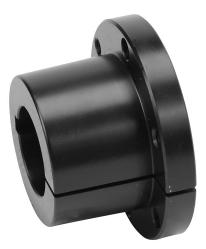

## QD-SD-1250 Cut Sheet

SureMotion QD bushing, SD size, 1.250in bore, steel.

For complete product information, please see this item on our store at the following link:

https://www.automationdirect.com/pn/QD-SD-1250

## **Technical Specifications**

| Brand         | SureMotion |
|---------------|------------|
| Item          | Bushing    |
| Bushing Type  | QD         |
| Bushing Size  | SD         |
| Bore Diameter | 1.250in    |
| Material      | Steel      |