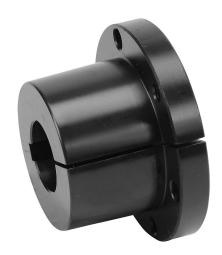

## QD-SD-1000 Cut Sheet

SureMotion QD bushing, SD size, 1.000in bore, steel.

For complete product information, please see this item on our store at the following link:

https://www.automationdirect.com/pn/QD-SD-1000

## **Technical Specifications**

| Brand         | SureMotion |
|---------------|------------|
| Item          | Bushing    |
| Bushing Type  | QD         |
| Bushing Size  | SD         |
| Bore Diameter | 1.000in    |
| Material      | Steel      |