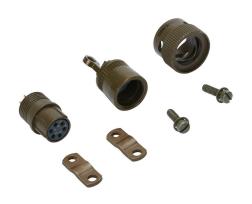

## PT06A-10-6S-SR Cut Sheet

Alliance Sensors connector, PTO 6-pin solder, straight cable entry, 6-pole. For use with GHSx linear position sensors.

For complete product information, please see this item on our store at the following link:

## **Technical Specifications**

| Brand           | Alliance Sensors             |
|-----------------|------------------------------|
| Item            | Connector                    |
| Connector Type  | PT0 6-pin solder             |
| Cable Entry     | Straight                     |
| Number of Poles | 6                            |
| Material        | Aluminum                     |
| Wire Size       | 20 AWG                       |
| For Use With    | GHSx linear position sensors |