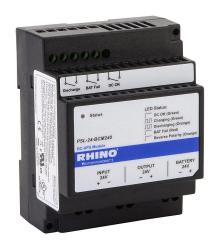

## PSL-24-BCM240 Cut Sheet

RHINO battery control module, 1 input, 24 VDC nominal input, 23-28 VDC output, 10A, alarm contact for operation monitoring, screw terminals. Requires power supply, 24V battery (usersupplied).

## **Technical Specifications**

| Brand                  | RHINO                                                     |
|------------------------|-----------------------------------------------------------|
| Item                   | Battery control module                                    |
| Number of Inputs       | 1                                                         |
| Nominal Input Voltage  | 24 VDC                                                    |
| Input voltage range    | 24-28 VDC                                                 |
| Nominal Output Voltage | 24 VDC                                                    |
| Output Voltage Range   | 23-28 VDC                                                 |
| Amperage Rating        | 10A                                                       |
| Protection Type(s)     | overvoltage overcurrent reverse polarity over-temperature |

| Indicating Type                           | Tri-color LED for status indication and (3) output signals |
|-------------------------------------------|------------------------------------------------------------|
| Alarm Contact for<br>Operation Monitoring | Yes                                                        |
| Remote On/Off                             | No                                                         |
| Housing Material                          | Plastic                                                    |
| Mounting                                  | 35mm DIN rail                                              |
| Connector Type                            | Screw terminals                                            |
| Requires                                  | Power supply, 24V battery (user-supplied)                  |