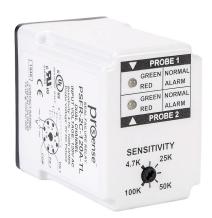

## PSFR-2C-120A-TL Cut Sheet

ProSense pump seal failure relay, socket mount, finger-safe, 120 VAC coil voltage, SPST, (1) N.O., 5A contact rating, 8-pin, LED indicator(s), dual channel for (2) pump monitoring. Relay becomes UL listed when used with 70169-D relay socket.

## **Technical Specifications**

| Brand                  | ProSense                                                     |
|------------------------|--------------------------------------------------------------|
| Item                   | Relay                                                        |
| Relay Type             | Pump seal failure                                            |
| Mounting               | Socket                                                       |
| Relay Housing Type     | Finger-safe                                                  |
| Coil Voltage           | 120 VAC                                                      |
| Relay Configuration    | SPST                                                         |
| Output Type            | (1) N.O.                                                     |
| Contact Rating         | 5A                                                           |
| Connector Type         | 8-pin                                                        |
| Indicator              | LED                                                          |
| Additional Information | Relay becomes UL listed when used with 70169-D relay socket. |
| Application            | Dual channel for (2) pump monitoring                         |