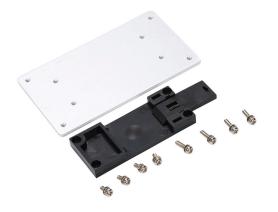

## PSE-BRKT-2 Cut Sheet

DIN rail mounting bracket, for use with 30W-60W PSE series encapsulated power supplies. Mounting hardware included.

For complete product information, please see this item on our store at the following link:

## Technical Specifications

| Item         | DIN rail mounting bracket                      |
|--------------|------------------------------------------------|
| Replacement  | No                                             |
| For Use With | 30W-60W PSE series encapsulated power supplies |
| Includes     | Mounting hardware                              |