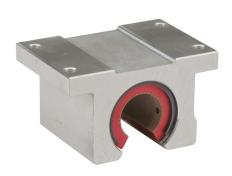

## PN12 Cut Sheet

PBC Simplicity series single pillow block, plain bearing, 1.88in overall length, PTFE, 3/4in inside diameter, aluminum housing, 0.0005in running clearance. For use with 3/4in diameter PBC shafts.

## **Technical Specifications**

| Brand                   | PBC                       |
|-------------------------|---------------------------|
| Item                    | Single pillow block       |
| Series                  | Simplicity                |
| Block Type              | Open type                 |
| Overall Length          | 1.88in                    |
| Bearing Type            | Plain bearing             |
| Bearing Material        | PTFE                      |
| Housing Fit             | Self-aligning             |
| Bearing Inside Diameter | 3/4in                     |
| Housing Material        | Aluminum                  |
| Running Clearance       | 0.0005in                  |
| For Use With            | 3/4in diameter PBC shafts |