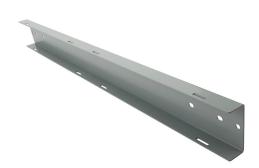

## PMV3036GY Cut Sheet

Hammond pole mounting vertical channel, accommodates 4in or greater pole diameter. For use with 30-36in height Eclipse series and 1418N4 enclosures.

For complete product information, please see this item on our store at the following link:

## **Technical Specifications**

| Brand         | Hammond                                             |
|---------------|-----------------------------------------------------|
| Item          | Pole mounting vertical channel                      |
| Pole Diameter | Accommodates 4in or greater pole diameter           |
| For Use With  | 30-36in height Eclipse series and 1418N4 enclosures |