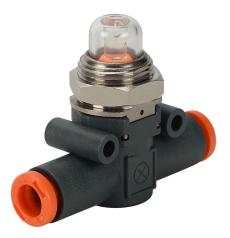

## PMU14A Cut Sheet

NITRA pneumatic push-to-connect fitting, inline pressure indicator, technopolymer body, 1/4in tube inlet(s), 1/4in tube outlet(s), 29-145 psi range, orange indication.

For complete product information, please see this item on our store at the following link:

## **Technical Specifications**

| Brand                   | NITRA                     |
|-------------------------|---------------------------|
| Item                    | Fitting                   |
| Working Fluid           | Pneumatic                 |
| Fitting Connection Type | Push-to-connect           |
| Fitting Function        | Inline pressure indicator |
| Body Material           | Technopolymer             |
| Inlet Port              | 1/4in tube                |
| Outlet Port             | 1/4in tube                |
| Pressure Range          | 29-145 psi                |
| Indicating Type         | Orange indication         |