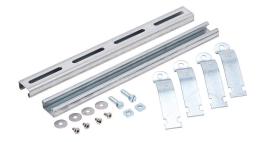

## PMKG-416-P10 Cut Sheet

Integra pole mounting kit, accommodates 4in pole diameter, galvanized steel components and zinc-plated steel fasteners. For use with 16in wide Premium series polycarbonate enclosures.

## Technical Specifications

| Brand             | Integra                                                        |
|-------------------|----------------------------------------------------------------|
| Item              | Pole mounting kit                                              |
| Pole Diameter     | Accommodates 4in pole diameter                                 |
| For Use With      | 16in wide Premium series polycarbonate enclosures              |
| Kit Includes      | Strut rails, pipe clamps and mounting hardware                 |
| Pole Kit Features | Galvanized steel components<br>and zinc-plated steel fasteners |