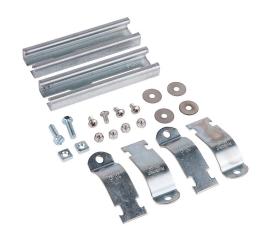

## PMKG-26-IMP-P10 Cut Sheet

Integra pole mounting kit, accommodates 2in pole diameter, galvanized steel components and zinc-plated steel fasteners. For use with 6in wide Impact series polycarbonate enclosures.

## **Technical Specifications**

| Brand             | Integra                                                     |
|-------------------|-------------------------------------------------------------|
| Item              | Pole mounting kit                                           |
| Pole Diameter     | Accommodates 2in pole diameter                              |
| For Use With      | 6in wide Impact series polycarbonate enclosures             |
| Kit Includes      | Strut rails, pipe clamps and mounting hardware              |
| Pole Kit Features | Galvanized steel components and zinc-plated steel fasteners |