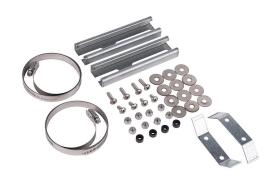

## PMKG-126-IMP-P10 Cut Sheet

Integra pole mounting kit, accommodates 9-1/2 to 12in pole diameter, galvanized steel components and zinc-plated steel fasteners. For use with 6in wide Impact series polycarbonate enclosures.

## **Technical Specifications**

| Brand             | Integra                                                     |
|-------------------|-------------------------------------------------------------|
| Item              | Pole mounting kit                                           |
| Pole Diameter     | Accommodates 9-1/2 to 12in pole diameter                    |
| For Use With      | 6in wide Impact series polycarbonate enclosures             |
| Kit Includes      | Strut rails, band clamps, brackets and mounting hardware    |
| Pole Kit Features | Galvanized steel components and zinc-plated steel fasteners |