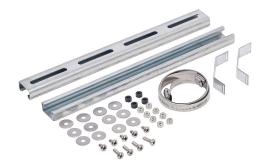

## PMKG-1216-GEN-P10 Cut Sheet

Integra pole mounting kit, accommodates 9-1/2 to 12in pole diameter, galvanized steel components and zinc-plated steel fasteners. For use with 16in wide Genesis series polycarbonate enclosures.

## Technical Specifications

| Brand             | Integra                                                        |
|-------------------|----------------------------------------------------------------|
|                   | •                                                              |
| Item              | Pole mounting kit                                              |
| Pole Diameter     | Accommodates 9-1/2 to 12in pole diameter                       |
| For Use With      | 16in wide Genesis series polycarbonate enclosures              |
| Kit Includes      | Strut rails, band clamps, brackets and mounting hardware       |
| Pole Kit Features | Galvanized steel components<br>and zinc-plated steel fasteners |