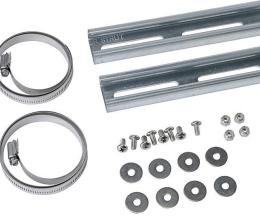

## PMKG-1210-P10 Cut Sheet

Integra pole mounting kit, accommodates 9-1/2 to 12in pole diameter, galvanized steel components and zinc-plated steel fasteners. For use with 10in wide Premium series polycarbonate enclosures.

## Technical Specifications

| Brand             | Integra                                                        |
|-------------------|----------------------------------------------------------------|
| Item              | Pole mounting kit                                              |
| Pole Diameter     | Accommodates 9-1/2 to 12in pole diameter                       |
| For Use With      | 10in wide Premium series polycarbonate enclosures              |
| Kit Includes      | Strut rails, band clamps,<br>brackets and mounting hardware    |
| Pole Kit Features | Galvanized steel components<br>and zinc-plated steel fasteners |