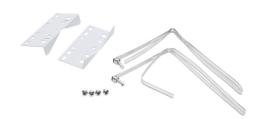

## PMC-7 Cut Sheet

Stahlin pole mounting kit, accommodates 5 to 12in pole diameter. For use with CL707xx and CL907xx Classic series enclosures.

For complete product information, please see this item on our store at the following link:

## **Technical Specifications**

| Brand           | Stahlin                                           |
|-----------------|---------------------------------------------------|
| Item            | Pole mounting kit                                 |
| Pole Diameter   | Accommodates 5 to 12in pole diameter              |
| Weight Capacity | 100lb                                             |
| For Use With    | CL707xx and CL907xx Classic series enclosures     |
| Kit Includes    | Mounting brackets, mounting straps, and fasteners |