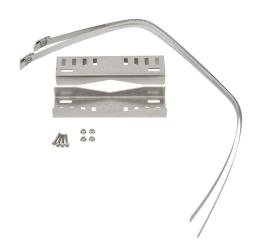

## **Technical Specifications**

| Brand           | Hammond                                                                                       |
|-----------------|-----------------------------------------------------------------------------------------------|
| Item            | Pole mounting kit                                                                             |
| Pole Diameter   | Accommodates 7in or less                                                                      |
| Weight Capacity | 100lb                                                                                         |
| For Use With    | 1554W, 1555W, 1554WA and 1555WA enclosures of all materials and colors                        |
| Kit Includes    | (2) stainless steel mounting brackets, (2) stainless steel strap clamps and mounting hardware |