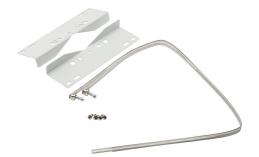

## PM10-12 Cut Sheet

AttaBox pole mounting kit, for use with Heartland series enclosures 10-12in width.

For complete product information, please see this item on our store at the following link:

https://www.automationdirect.com/pn/PM10-12

## Technical Specifications

| Brand        | AttaBox                                           |
|--------------|---------------------------------------------------|
| Item         | Pole mounting kit                                 |
| For Use With | Heartland series enclosures 10-12in width         |
| Kit Includes | Mounting brackets, mounting straps, and fasteners |