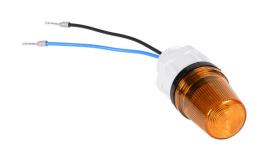

## PLS-L24 Cut Sheet

ProSense indicating light, 20-28 VDC. For use with ProSense PLS Series rotating paddle level switches. NOT for use with the -HAZ hazardous area models.

For complete product information, please see this item on our store at the following link:

## **Technical Specifications**

| Brand          | ProSense                                                                                               |
|----------------|--------------------------------------------------------------------------------------------------------|
| Item           | Indicating light                                                                                       |
| Voltage Rating | 20-28 VDC                                                                                              |
| For Use With   | ProSense PLS Series rotating paddle level switches.<br>NOT for use with the -HAZ hazardous area models |