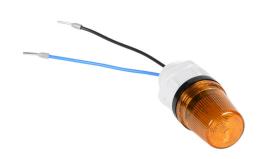

## PLS-L230 Cut Sheet

ProSense indicating light, 230 VAC. For use with ProSense PLS Series rotating paddle level switches. NOT for use with the -HAZ hazardous area models.

For complete product information, please see this item on our store at the following link:

## **Technical Specifications**

| Brand          | ProSense                                                                                            |
|----------------|-----------------------------------------------------------------------------------------------------|
| Item           | Indicating light                                                                                    |
| Voltage Rating | 230 VAC                                                                                             |
| For Use With   | ProSense PLS Series rotating paddle level switches. NOT for use with the -HAZ hazardous area models |