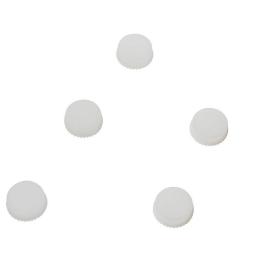

## PL1308PW-5 Cut Sheet

AutomationDirect extended lens, replacement, white. Package of 5. For use with GCX series pushbuttons.

www.automationdirect.com

For complete product information, please see this item on our store at the following link:

## **Technical Specifications**

| -                 |                        |
|-------------------|------------------------|
| Brand             | AutomationDirect       |
| Item              | Lens                   |
| Operator Type     | Extended               |
| Replacement       | Yes                    |
| Color             | White                  |
| Quantity per Pack | 5                      |
| For Use With      | GCX series pushbuttons |