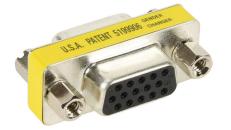

## PHOX-CON-E Cut Sheet

AutomationDirect drive encoder connector, 15-pin. For use with all LS Electric PHOX series drives.

For complete product information, please see this item on our store at the following link:

## **Technical Specifications**

| Brand          | AutomationDirect                   |
|----------------|------------------------------------|
| Item           | Drive encoder connector            |
| Replacement    | No                                 |
| Connector Type | 15-pin                             |
| For Use With   | All LS Electric PHOX series drives |