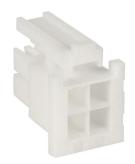

## PHOX-CON-C Cut Sheet

AutomationDirect drive brake connector, replacement, 4-pin. For use with all LS Electric PHOX series drives. Requires PHOX-CON-D drive STO/brake crimp pins.

For complete product information, please see this item on our store at the following link:

## **Technical Specifications**

| Brand          | AutomationDirect                      |
|----------------|---------------------------------------|
| Item           | Drive brake connector                 |
| Replacement    | Yes                                   |
| Connector Type | 4-pin                                 |
| For Use With   | All LS Electric PHOX series drives    |
| Requires       | PHOX-CON-D drive STO/brake crimp pins |