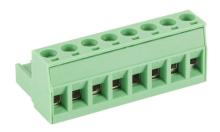

## PHOX-CON-A Cut Sheet

AutomationDirect drive power connector, replacement, 8-pin. For use with all LS Electric PHOX series drives.

For complete product information, please see this item on our store at the following link:

## **Technical Specifications**

| Brand          | AutomationDirect                   |
|----------------|------------------------------------|
| Item           | Drive power connector              |
| Replacement    | Yes                                |
| Connector Type | 8-pin                              |
| For Use With   | All LS Electric PHOX series drives |