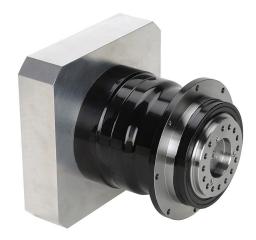

## PGD110-05A6 Cut Sheet

SureGear high-precision planetary gearbox, 5:1 ratio, inline with hub style output, nominal output torque 180 N-m (1593 lb-in), 1-stage, 110mm frame. For use with SureServo and SureServo2 SV(2)M-220(B) and SV(2)M-230(B) motors.

## **Technical Specifications**

| Brand                       | SureGear                                                           |
|-----------------------------|--------------------------------------------------------------------|
| Item                        | Gearbox                                                            |
| Application                 | High-precision                                                     |
| Gearbox Type                | Planetary                                                          |
| Gear Ratio                  | 5:1                                                                |
| <b>Output Configuration</b> | Inline with hub style output                                       |
| Nominal Output Torque       | Nominal output torque 180 N-m (1593 lb-in)                         |
| Number of Stages            | 1                                                                  |
| Frame                       | 110mm                                                              |
| For Use With                | SureServo and SureServo2<br>SV(2)M-220(B) and SV(2)M-230(B) motors |
| Includes                    | Input adapter bushing and motor mounting hardware                  |