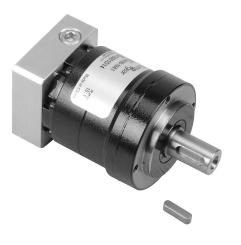

## PGA050-10A1 Cut Sheet

SureGear high-precision planetary gearbox, 10:1 ratio, inline, 12mm diameter output shaft, nominal output torque 6 N-m (53 lb-in), 1-stage, 50mm frame. For use with SureServo and SureServo2 SV(2)L-201(B) motors.

## Technical Specifications

| Brand                            | SureGear                                      |
|----------------------------------|-----------------------------------------------|
| Item                             | Gearbox                                       |
| Application                      | High-precision                                |
| Gearbox Type                     | Planetary                                     |
| Gear Ratio                       | 10:1                                          |
| Output Configuration             | Inline                                        |
| Gearbox Output<br>Shaft Diameter | 12mm                                          |
| Nominal Output Torque            | Nominal output torque 6 N-m (53 lb-in)        |
| Number of Stages                 | 1                                             |
| Frame                            | 50mm                                          |
| For Use With                     | SureServo and SureServo2 SV(2)L-201(B) motors |
| Includes                         | Motor mounting hardware and output shaft key  |