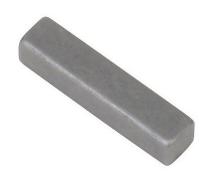

## PG070-KEY Cut Sheet

SureGear output shaft key, replacement, 5 x 5 x 22mm. For use with SureGear PGA070 and PGB070 series gearboxes.

For complete product information, please see this item on our store at the following link:

## **Technical Specifications**

| Brand        | SureGear                                    |
|--------------|---------------------------------------------|
| Item         | Output shaft key                            |
| Replacement  | Yes                                         |
| Key Size     | 5 x 5 x 22                                  |
| For Use With | SureGear PGA070 and PGB070 series gearboxes |