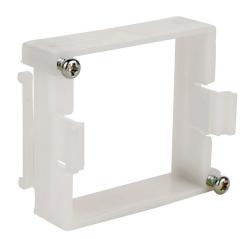

## PANEL-16 Cut Sheet

AutomationDirect mounting clips, package of 5. For use with 1/16 DIN timers and counters.

For complete product information, please see this item on our store at the following link:

## **Technical Specifications**

| Brand             | AutomationDirect             |
|-------------------|------------------------------|
| Item              | Mounting clips               |
| Quantity per Pack | 5                            |
| For Use With      | 1/16 DIN timers and counters |