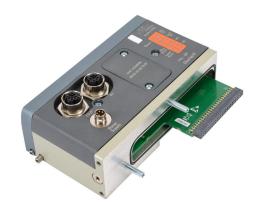

## PAL-EIP Cut Sheet

NITRA bus coupler, 12-24 VDC, (2) Ethernet 10/100Base-T (M12) port(s), EtherNet/IP, 10/100 Mbps, (128) solenoid(s) per system, IP65. For use with PAL series. Requires 4-pin M8 power cable.

## **Technical Specifications**

| Brand                                     | NITRA                                                                         |
|-------------------------------------------|-------------------------------------------------------------------------------|
| Item                                      | Bus coupler                                                                   |
| Voltage Rating                            | 12-24 VDC                                                                     |
| Number of Ports                           | 2                                                                             |
| Communication Port and Connection Type(s) | (2) Ethernet 10/100Base-T (M12) port(s)                                       |
| Port Protocol(s)                          | EtherNet/IP implicit messaging adapter EtherNet/IP explicit messaging adapter |
| Port Speed(s)                             | 10/100 Mbps                                                                   |
| Number of Solenoids                       | (128) solenoid(s) per system                                                  |
|                                           |                                                                               |

| Number of Discrete<br>Inputs/Outputs | 128 inputs/128 outputs per system |
|--------------------------------------|-----------------------------------|
| Number of Analog<br>Inputs/Outputs   | 16 inputs/16 outputs per system   |
| IP Rating                            | IP65                              |
| External Power Requirement           | 12-24 VDC                         |
| For Use With                         | PAL series                        |
| Requires                             | 4-pin M8 power cable              |