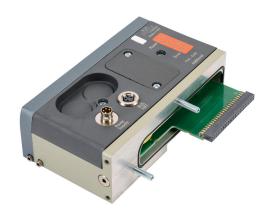

## PAL-EAD Cut Sheet

NITRA local expansion coupler, 12-24 VDC, (1) 4-pin M8 quick-disconnect port(s), number of solenoid(s) inclusive of main system, IP65. For use with PAL series. Requires 4-pin M8 power cable.

## **Technical Specifications**

| Brand                                     | NITRA                                          |
|-------------------------------------------|------------------------------------------------|
| Item                                      | Local expansion coupler                        |
| Voltage Rating                            | 12-24 VDC                                      |
| Number of Ports                           | 1                                              |
| Communication Port and Connection Type(s) | (1) 4-pin M8 quick-disconnect port(s)          |
| Number of Solenoids                       | Number of solenoid(s) inclusive of main system |
| Number of Discrete<br>Inputs/Outputs      | Inclusive of main system                       |

| Number of Analog<br>Inputs/Outputs | Inclusive of main system |
|------------------------------------|--------------------------|
| IP Rating                          | IP65                     |
| External Power Requirement         | 12-24 VDC                |
| For Use With                       | PAL series               |
| Requires                           | 4-pin M8 power cable     |