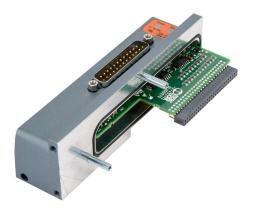

## PAL-E25 Cut Sheet

NITRA electrical connection module, 12-24 VDC, (21) solenoid(s), IP65. For use with PAL series. Requires PAL series 25-pin male D-sub control cable.

For complete product information, please see this item on our store at the following link:

## Technical Specifications

| NITRA                                      |
|--------------------------------------------|
| Electrical connection module               |
| 12-24 VDC                                  |
| 21                                         |
| IP65                                       |
| 12-24 VDC                                  |
| PAL series                                 |
| PAL series 25-pin male D-sub control cable |
|                                            |