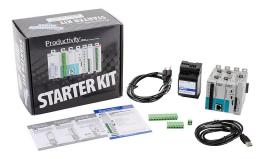

## P1AM-START1 Cut Sheet

ProductivityOpen starter kit with Ethernet.

For complete product information, please see this item on our store at the following link:

https://www.automationdirect.com/pn/P1AM-START1

## **Technical Specifications**

| Brand                  | ProductivityOpen                                                                                                                                                                                                                                                                                      |
|------------------------|-------------------------------------------------------------------------------------------------------------------------------------------------------------------------------------------------------------------------------------------------------------------------------------------------------|
| Item                   | Starter kit with Ethernet                                                                                                                                                                                                                                                                             |
| Starter Kit Includes   | (1) P1AM-100 CPU, (1) P1AM-ETH Ethernet shield,<br>(1) P1AM-GPIO general purpose I/O shield, (1)<br>P1-4ADL2DAL-1 analog combo module, (1)<br>PSL-24-030 power supply, (1) USB-CBL-AMICB6<br>programming cable, (1) 3-wire power cable, (1) P2-<br>RTB terminal block and (1) P1-10RTB terminal block |
| Programming Software   | Arduino software (IDE) and ProductivityBlocks                                                                                                                                                                                                                                                         |
| Additional Information | No substitutions of individual part numbers                                                                                                                                                                                                                                                           |