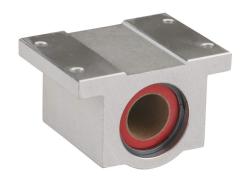

PBC Simplicity series single pillow block, plain bearing, 2.06in overall length, PTFE, 3/4in inside diameter, aluminum housing, 0.0005in running clearance. For use with 3/4in diameter PBC shafts.

For complete product information, please see this item on our store at the following link:

## **Technical Specifications**

| Brand                   | PBC                       |
|-------------------------|---------------------------|
| Item                    | Single pillow block       |
| Series                  | Simplicity                |
| Block Type              | Closed type               |
| Overall Length          | 2.06in                    |
| Bearing Type            | Plain bearing             |
| Bearing Material        | PTFE                      |
| Housing Fit             | Self-aligning             |
| Bearing Inside Diameter | 3/4in                     |
| Housing Material        | Aluminum                  |
| Running Clearance       | 0.0005in                  |
| For Use With            | 3/4in diameter PBC shafts |