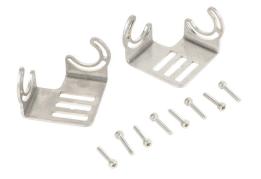

## P00R4 Cut Sheet

Lumher dual mounting bracket, 90 degrees, 0 degrees to 90 degrees adjustment, stainless steel. Package of 2. For use with Lumher P series lights.

For complete product information, please see this item on our store at the following link:

## Technical Specifications

| Brand             | Lumher                  |
|-------------------|-------------------------|
| Item              | Dual mounting bracket   |
| Orientation       | 90 degrees              |
| Adjustment        | 0 degrees to 90 degrees |
| Material          | Stainless steel         |
| Quantity per Pack | 2                       |
| For Use With      | Lumher P series lights  |